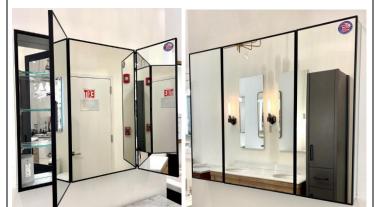

#### **FEATURES:**

- TWO 18X30" & ONE 24X30" **FULLY MIRRORED, NARROW** FRAMED DOORS.
- INFINITELY ADJUSTABLE SHELVING WITH LOCKDOWN MECHANISM (NO HOLES IN CABINET).
- THREE ADJUSTABLE 3/8" THICK HIGH POLISHED GLASS SHELVES. BEHIND EACH DOOR.
- SHELVING WITH LOCKDOWN MECHANISM (NO HOLES IN CABINET).
- 165-DEGREE PROPRIETARY SOFT CLOSE HEAVY DUTY HINGES.
- LEFT DOOR HINGED RIGHT. **CENTER AND RIGHT DOORS** HINGED LEFT AS A STANDARD.
- FULL GASKET BEHIND DOOR.
- HIGH RESOLUTION SILVER PLATE GLASS MIRRORS FRONT, BACK OF DOOR AND BACK WALL.
- **BACK WALL MIRROR FULLY** SEALED.
- PACKED IN FOUR WALL (FOLDED DOUBLE WALL) CORRUGATION.